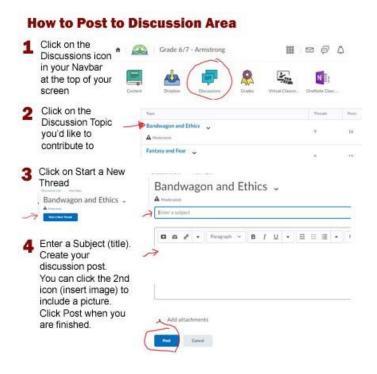

☐ I need help submitting a discussion thread for my student.

☐ I need help submitting a video assignment for my student.