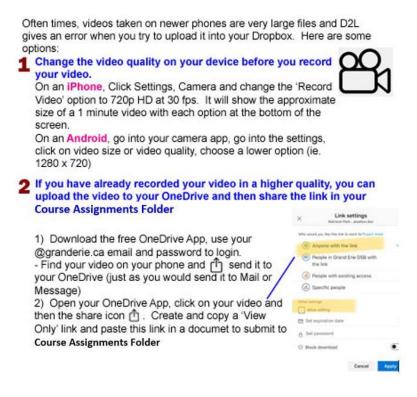

☐ I need help submitting a discussion thread for my student.

☐ I need help submitting a video assignment for my student.